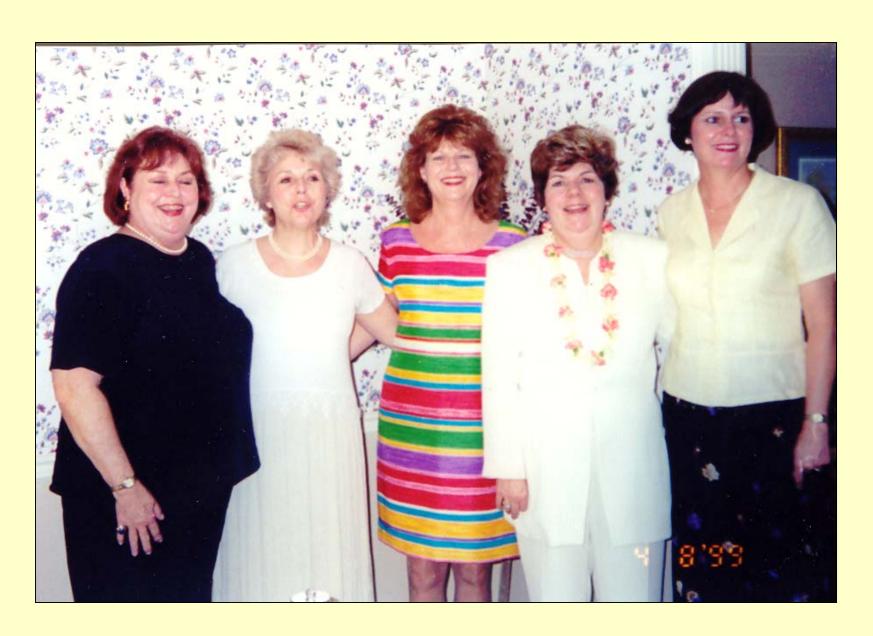

## Grandchildren and great-grandchildren, November 1998

Back: Jay, Marilyn, Doug Front:' Becca, Dee, Suzannah, Molly, Mimi, Mary, Kevin

The girls in Louisville, Kentucky - 1999