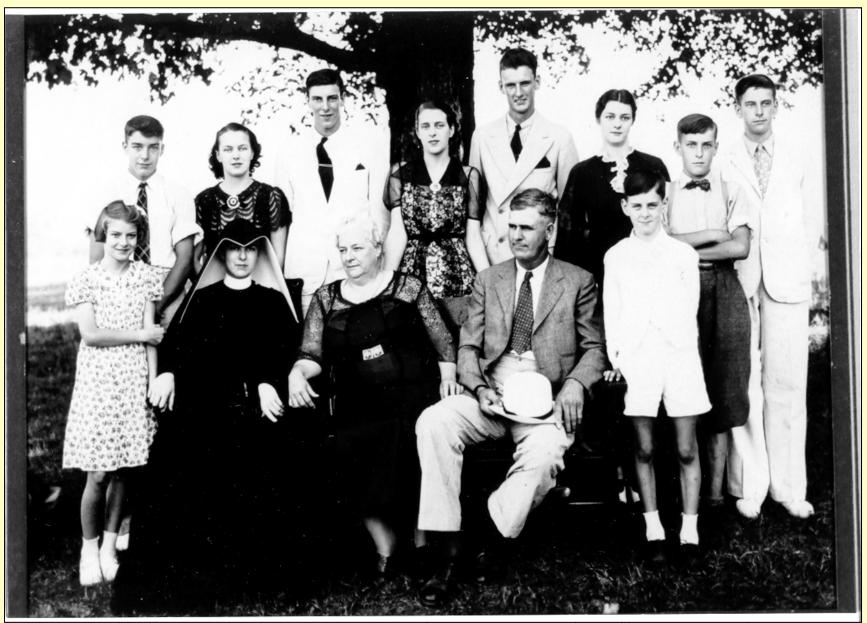

### Stanza T. and Mayme Brian Skees Family - 1937

Charles, Mary Theresa, Stan, Evelyn, Tom, Angela, Hilary, Bernard Barbara, Clara, Grandma, Grandpa, Tony

Charles and Angela Engagement - 1937

4031 Hycliffe Avenue Louisville, Kentucky