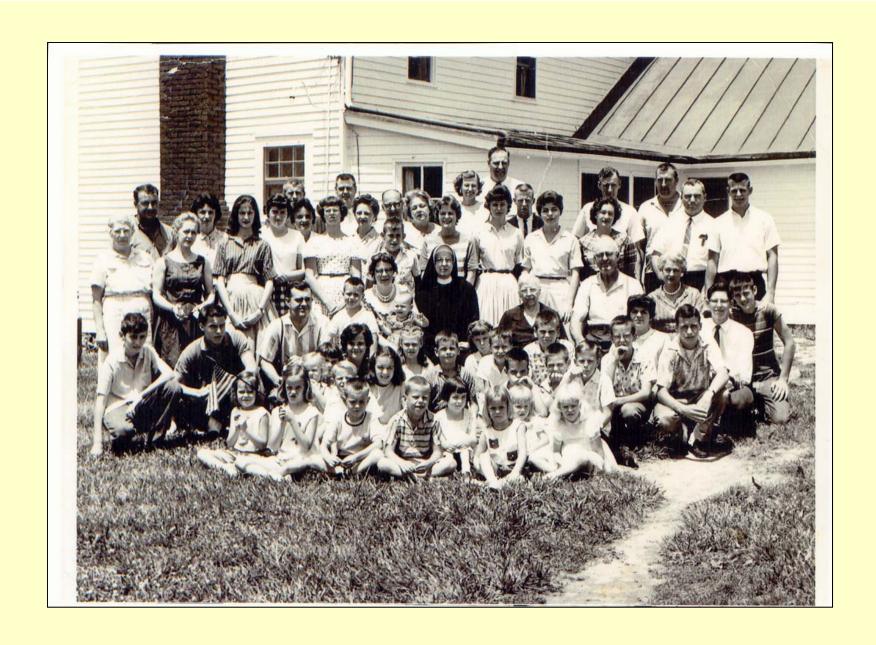

Silver Anniversary August 5, 1962

Our Kentucky Home

Greg USMC - 1967

Skees Family Reunion - 1960

Grandma and Grandpa Skees

at their home

with our family

Christmas 1975 in Kansas