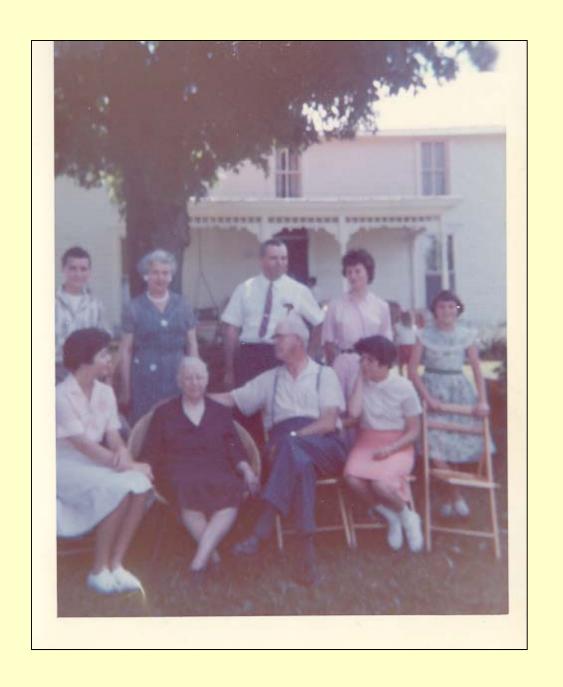

Silver Anniversary August 5, 1962

Our Kentucky Home

Greg USMC - 1967

Skees Family Reunion - 1960

Grandma and Grandpa Skees

at their home

with our family

Christmas 1975 in Kansas