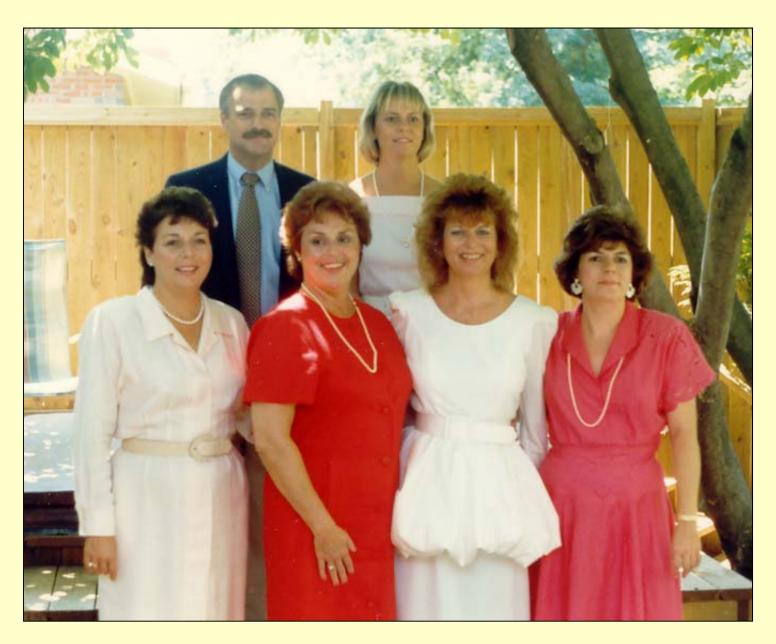

#### Kansas - 1976

<u>Top</u>: Brian, Marilyn <u>Middle</u>: Anne, Mary, Mimi <u>Bottom:</u> Suzannah, Molly, Dee, Doug, Jay

Let's rock! Brian, Jay and Doug

The girls - 1978

Hargadon Children - 1985

Daddy and Mother