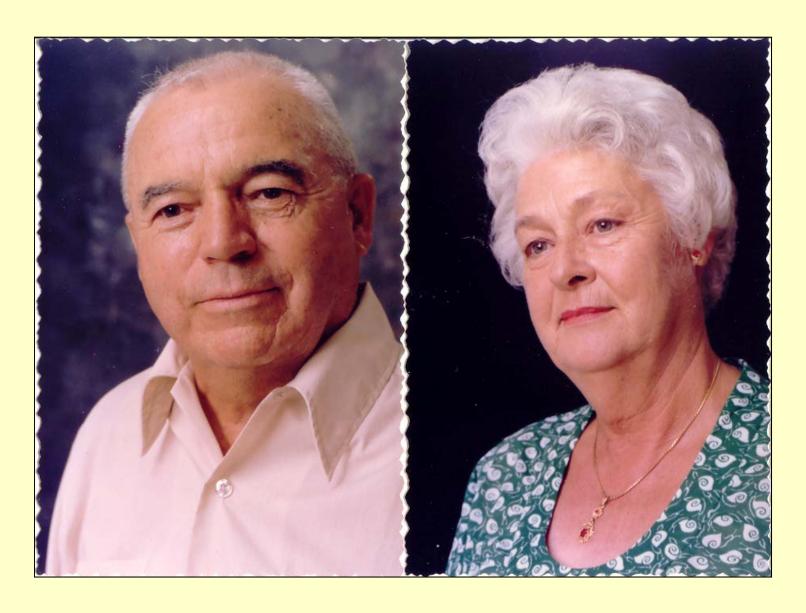

#### Kansas - 1976

<u>Top</u>: Brian, Marilyn <u>Middle</u>: Anne, Mary, Mimi <u>Bottom:</u> Suzannah, Molly, Dee, Doug, Jay

Let's rock! Brian, Jay and Doug

The girls - 1978

Hargadon Children - 1985

Daddy and Mother