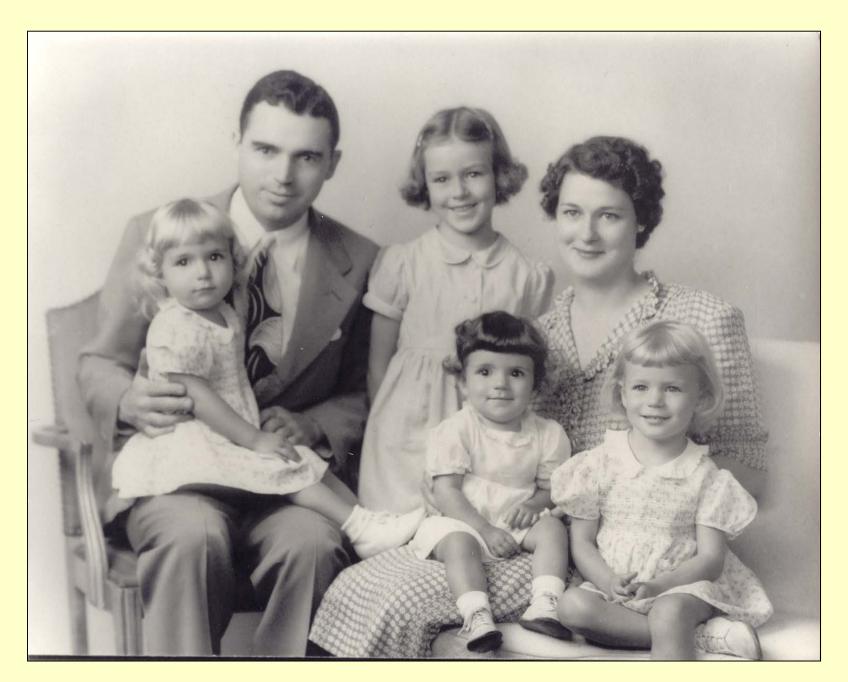

### Stanza T. and Mayme Brian Skees Family - 1937

Charles, Mary Theresa, Stan, Evelyn, Tom, Angela, Hilary, Bernard Barbara, Clara, Grandma, Grandpa, Tony

Charles and Angela Engagement - 1937

4031 Hycliffe Avenue Louisville, Kentucky