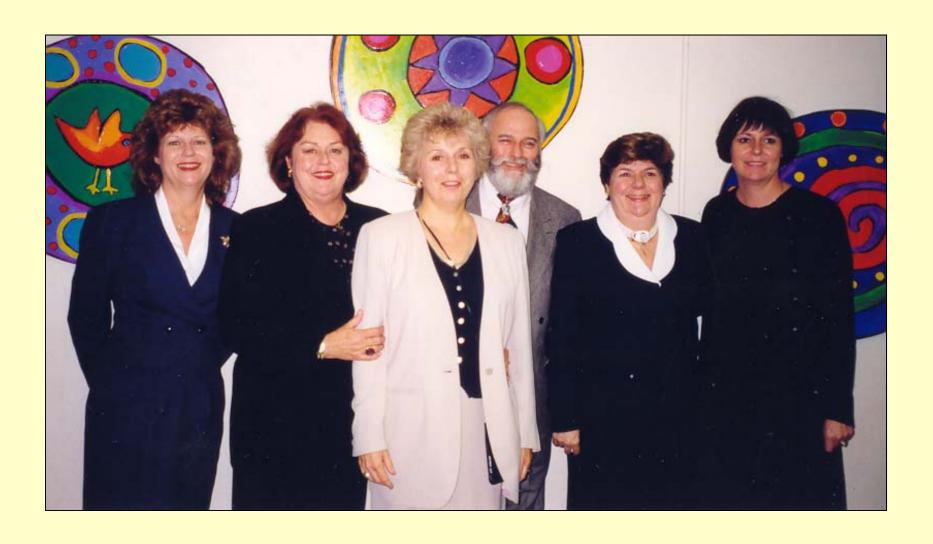

## Grandchildren and great-grandchildren, November 1998

Back: Jay, Marilyn, Doug Front:' Becca, Dee, Suzannah, Molly, Mimi, Mary, Kevin

The girls in Louisville, Kentucky - 1999