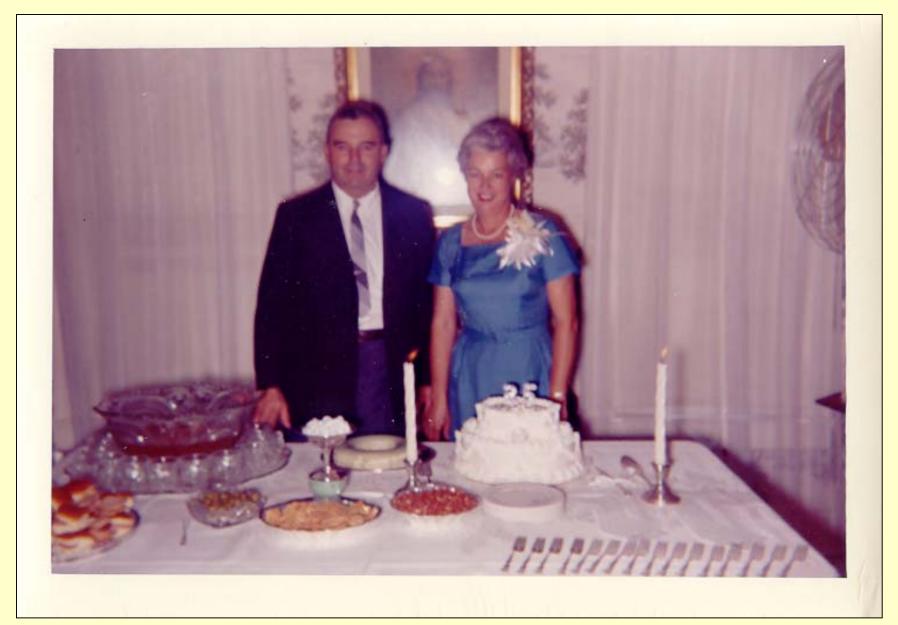

Silver Anniversary August 5, 1962

Our Kentucky Home

Greg USMC - 1967

Skees Family Reunion - 1960

Grandma and Grandpa Skees

at their home

with our family

Christmas 1975 in Kansas