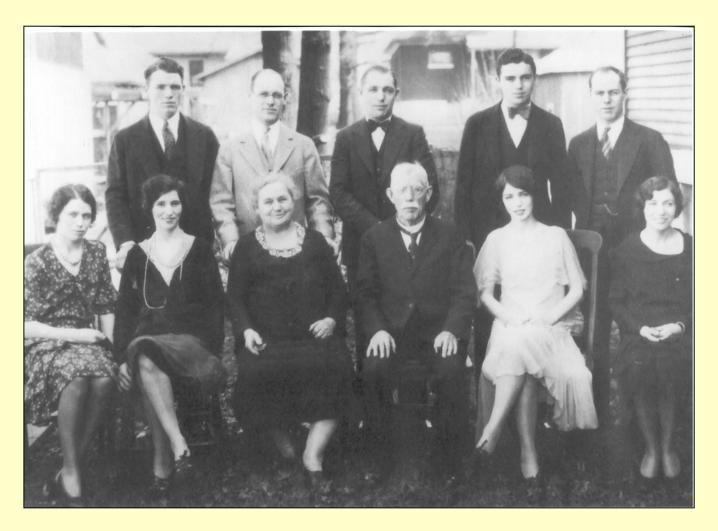

### Frank and Margaret Donohue Hargadon Family - 1932

Jim, Harry, Vince, Charles, Frank Jr.
Mary, Cleo, Mom, Grand, Eileen, Ursula